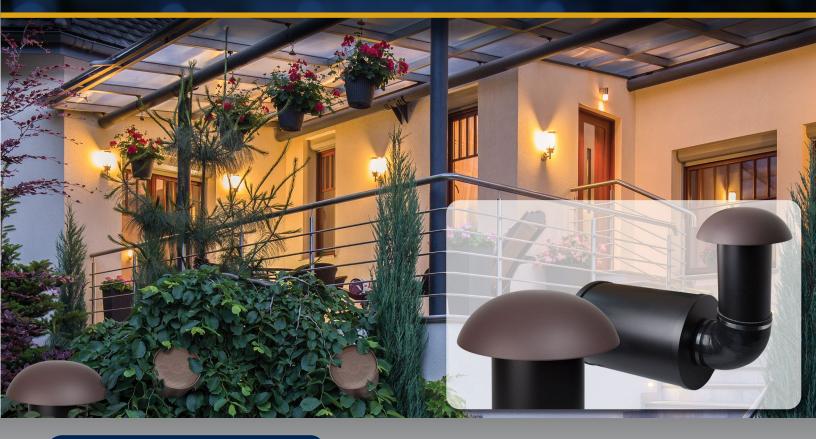

### Overview

The AW10-LSUB-BR is designed to add enhanced low frequency response to any outdoor audio system. While designed to be paired with our AW4-LS-BR landscape satellite loudspeaker, the unobtrusive design of the AW10-LSUB-BR after installation means that this powerful subwoofer can be easily added to any outdoor audio system.

With premium components selected for both durability and audio quality, the AW10-LSUB-BR is designed to enhance audio performance with a large 10" woofer that is completely hidden out of sight with only a small canopy visible that mimics other outdoor vents and exhausts and disappears into the scenery.

The visible parts of the subwoofer after installation, the tube and canopy, are both made of color-molded ASA, for maximum UV protection and resistance to chipping, fading, or peeling. Their subtle coloring allows them to blend into the background, disappearing from sight while adding superb bass performance to the system.