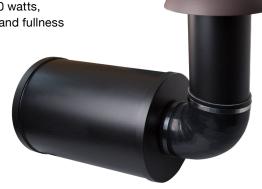

#### **Rugged, All-Weather Construction**

The materials chosen for the AW10-LSUB-BR are designed to provide the high quality acoustic performance that Russound customers demand when inside their home in a gorgeous, durable package that enables this powerful subwoofer to blend into the background of any landscape outside their home. The subwoofer body is made of rigid PVC with a flexible silicone elbow that allows for an easy installation and minor adjustments for height/rotation of the subwoofer and its canopy. The high rigidity yet light and nimble polypropylene cone combined with the heavy-duty butyl-rubber surround of the woofer can handle the extremes of pounding bass while simultaneously dealing with Mother Nature, withstanding sun and storm, and temperatures ranging from Maine winters down to -15° F to desert-like highs all the way up to 160° F.

The visible parts of the subwoofer after installation, the tube and canopy, are both made of color-molded ASA, for maximum UV protection and resistance to chipping, fading, or peeling. Their subtle coloring allows them to blend into the background, disappearing from sight while adding superb bass performance to the system.