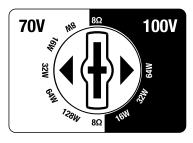

#### **Easy Wiring Connections**

Russound's landscape loudspeakers utilize high-quality 70v/100v transformers that allow these speakers to be used in high impedance audio systems with flexible system wiring options that can power the larger number of speakers needed to evenly distribute sound in an outdoor environment. Unlike a stereo sound installation in a main listening room in a home, outdoor sound typically utilizes more speakers distributed around the periphery, including subwoofers, each operating at a slightly lower volume, but due to the number of speakers, produces a higher overall system volume. This type of design prevents hotspots or distortion that might arise by using fewer speakers at louder volumes spread around a spacious outdoor area. The AW10-LSUB-BR also incorporates a transformer bypass setting so that the subwoofer can truly shine as a traditional low impedance speaker operating at  $8\Omega$ .

A convenient, rear-mounted rotary adjustment knob allows for easy tweaks of the setting with options for:

70V – 8W, 16W, 32W, 64W, 128W 100V – 16W, 32W, 64W 8Ω Bypass

Unlike other brands that either lack this adjustment completely or that make this adjustment difficult to do without changing wiring connections, Russound designed a convenient weatherproof switch that is easily accessible and can be modified without changing any wiring connections.