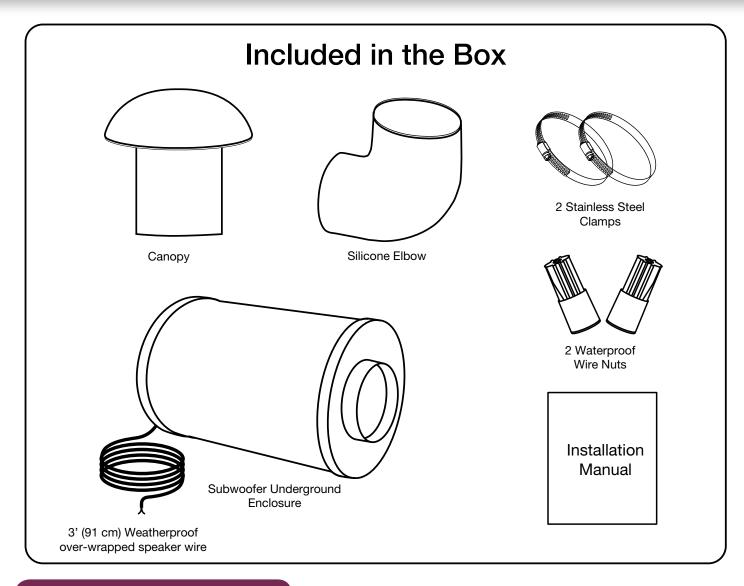

#### **Rugged, All-Weather Construction**

The materials chosen for the AW10-LSUB-BR are designed to provide the high quality acoustic performance that Russound customers demand when inside their home in a gorgeous, durable package that enables this powerful subwoofer to blend into the background of any landscape outside their home. The subwoofer body is made of rigid PVC with a flexible silicone elbow that allows for an easy installation and minor adjustments for height/rotation of the subwoofer and its canopy. The high rigidity yet light and nimble polypropylene cone combined with the heavy-duty butyl-rubber surround of the woofer can handle the extremes of pounding bass while simultaneously dealing with Mother Nature, withstanding sun and storm, and temperatures ranging from Maine winters down to -15° F to desert-like highs all the way up to 160° F.

The visible parts of the subwoofer after installation, the tube and canopy, are both made of color-molded ASA, for maximum UV protection and resistance to chipping, fading, or peeling. Their subtle coloring allows them to blend into the background, disappearing from sight while adding superb bass performance to the system.

Included silicone-filled weatherproof wire nuts allow for a secure connection of all of your wiring that will last as long as your speaker itself.